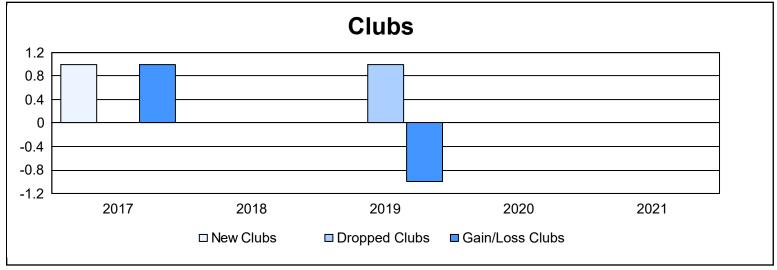

District 14 E As of June 2021 Cumulative

| Year      | New<br>Clubs | Dropped<br>Clubs | Gain/<br>Loss<br>Clubs | New<br>Members | Charter<br>Members | Reinstate<br>Members | Transfer<br>Members | Total<br>Member<br>Added | Total<br>Members<br>Dropped | Gain/<br>Loss<br>Members |
|-----------|--------------|------------------|------------------------|----------------|--------------------|----------------------|---------------------|--------------------------|-----------------------------|--------------------------|
| 2016-2017 | 1            | 0                | 1                      | 70             | 31                 | 2                    | 1                   | 104                      | 142                         | -38                      |
| 2017-2018 | 0            | 0                | 0                      | 66             | 2                  | 4                    | 3                   | 75                       | 136                         | -61                      |
| 2018-2019 | 0            | 1                | -1                     | 44             | 0                  | 3                    | 2                   | 49                       | 135                         | -86                      |
| 2019-2020 | 0            | 0                | 0                      | 39             | 0                  | 1                    | 0                   | 40                       | 85                          | -45                      |
| 2020-2021 | 0            | 0                | 0                      | 51             | 0                  | 1                    | 1                   | 53                       | 61                          | -8                       |
| Average   | 0            | 0                | 0                      | 54             | 7                  | 2                    | 1                   | 64                       | 112                         | -48                      |