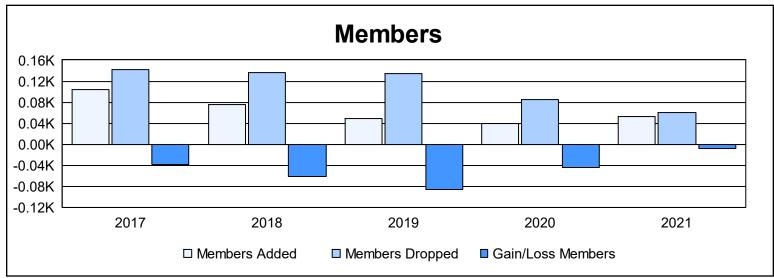

District 14 E As of June 2021 Cumulative

| Year      | New<br>Clubs | Dropped<br>Clubs | Gain/<br>Loss<br>Clubs | New<br>Members | Charter<br>Members | Reinstate<br>Members | Transfer<br>Members | Total<br>Member<br>Added | Total<br>Members<br>Dropped | Gain/<br>Loss<br>Members |
|-----------|--------------|------------------|------------------------|----------------|--------------------|----------------------|---------------------|--------------------------|-----------------------------|--------------------------|
| 2016-2017 | 1            | 0                | 1                      | 70             | 31                 | 2                    | 1                   | 104                      | 142                         | -38                      |
| 2017-2018 | 0            | 0                | 0                      | 66             | 2                  | 4                    | 3                   | 75                       | 136                         | -61                      |
| 2018-2019 | 0            | 1                | -1                     | 44             | 0                  | 3                    | 2                   | 49                       | 135                         | -86                      |
| 2019-2020 | 0            | 0                | 0                      | 39             | 0                  | 1                    | 0                   | 40                       | 85                          | -45                      |
| 2020-2021 | 0            | 0                | 0                      | 51             | 0                  | 1                    | 1                   | 53                       | 61                          | -8                       |
| Average   | 0            | 0                | 0                      | 54             | 7                  | 2                    | 1                   | 64                       | 112                         | -48                      |